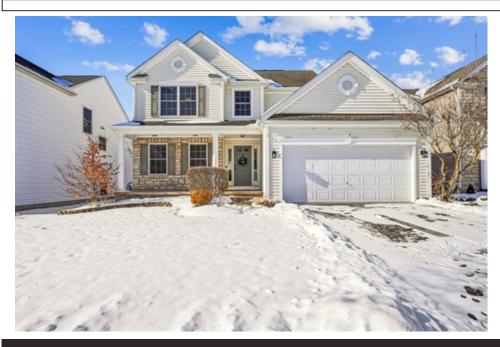

## 8809 Meadow Grass Ln., Lewis Center, OH 43035

- » Beds: 3 | Baths: 2 Full, 1 Half
- » MLS #: 225001218
- » Single Family | 2,177 ft<sup>2</sup>
- » More Info: 8809MeadowGrassLn.IsForSale.com

Gary Parsons Michael Parsons (614) 563-3822 (Gary Parsons) (614) 226-6503 (Michael Parsons) gary@parsonsrealestategroup.com http://www.parsonsrealestategroup.com

**PARSONS** Real Estate

> Parsons Real Estate Group 6641 N. High street WORTHINGTON, OH 43085 (614) 563-3822

\$ 429,900

Open House Saturday 1/18 1-3pm. You can move right in to this wonderful home that will check all your boxes. Olentangy Schools, walk to Olentangy Meadows Elementary, front porch/stone facade, high quality Andersen windows, newer furnace/ac/hot water tanks, brand new high quality carpet throughout, finished basement with ceramic wood floors, full basement with poured walls. New patio steps/railing/sidewalks. The vaulted owners bedroom offers a custom tile muli-head shower, dual vanity, and walk in closet en suite. Brand new range/microwave in the island kitchen. Patio and pergola. White trim, paneled doors, and wood laminate floors in the kitchen/entry. Large great room with gas fireplace and transom windows.